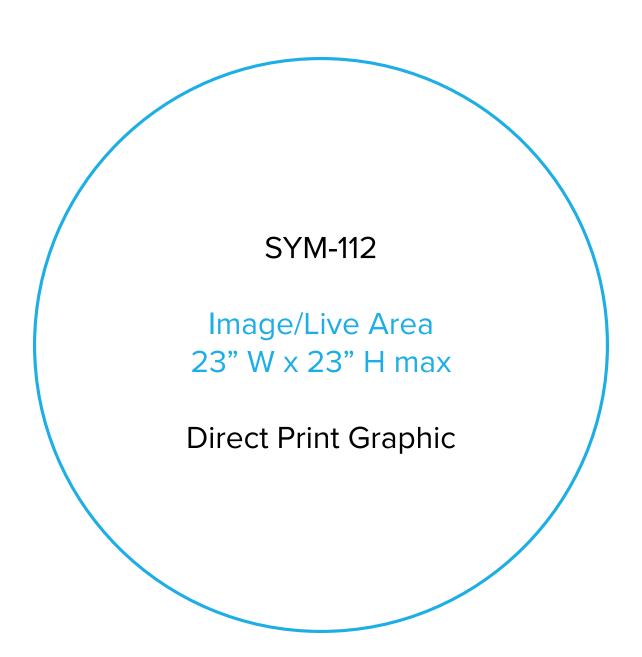

Page 3 9.2021

Graphic Template Standoff Graphic

NOTE: All Raster Art (jpg, tiff,psd, png, etc.) must be at least 100 dpi at print size.

Standard kits are often customized. Please check with Customer Service to ensure that this template matches your specific job.

Page 3 9.2021