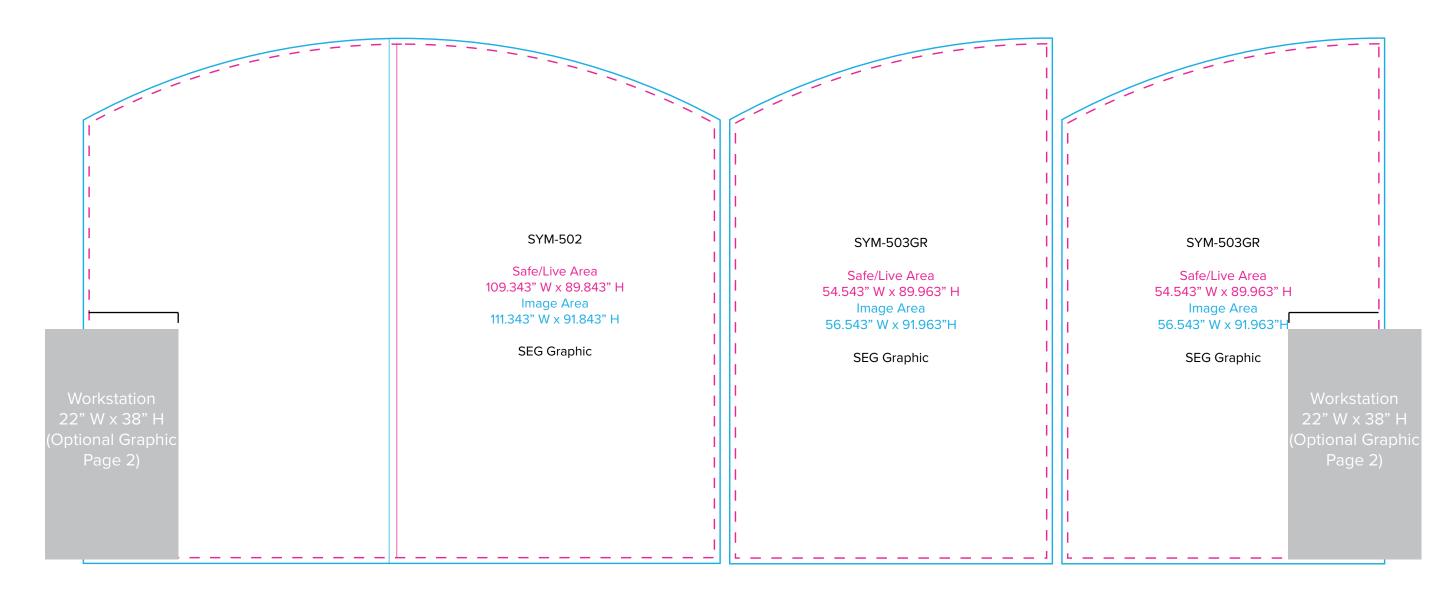

Page 1 9.2021

Graphic Template
Backwall Workstation Countertop – Vinyl Graphics

Graphics **NOT** included in base price. Please request pricing.

NOTE: All Raster Art (jpg, tiff,psd, png, etc.) must be at least 100 dpi at print size.