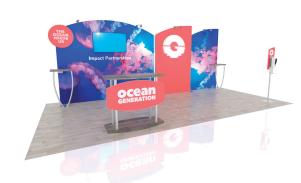

Page 1 9.2021

Graphic Template
Backwall Workstation Countertop – Vinyl Graphics

Graphics **NOT** included in base price. Please request pricing.

NOTE: All Raster Art (jpg, tiff,psd, png, etc.) must be at least 100 dpi at print size.