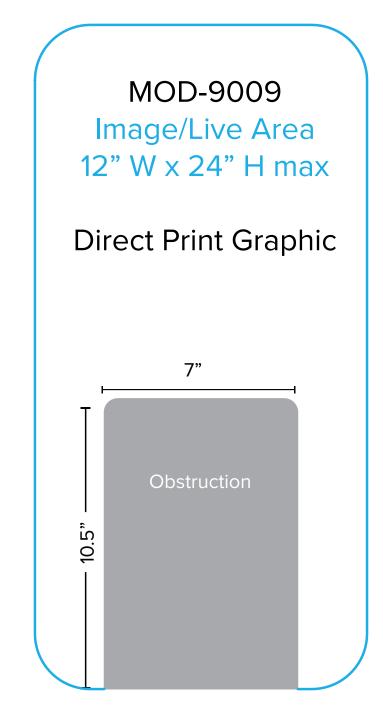

## Graphic Template Hand Sanitizer Stand

NOTE: All Raster Art (jpg, tiff,psd, png, etc.) must be at least 100 dpi at print size.

Standard kits are often customized. Please check with Customer Service to ensure that this template matches your specific job.

Page 3 9.2021