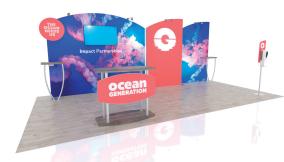

Graphic Template 10 x 20 Inline Exhibit Backwall Graphics

NOTE: All Raster Art (jpg, tiff,psd, png, etc.) must be at least 100 dpi at print size.

Standard kits are often customized. Please check with Customer Service to ensure that this template matches your specific job.