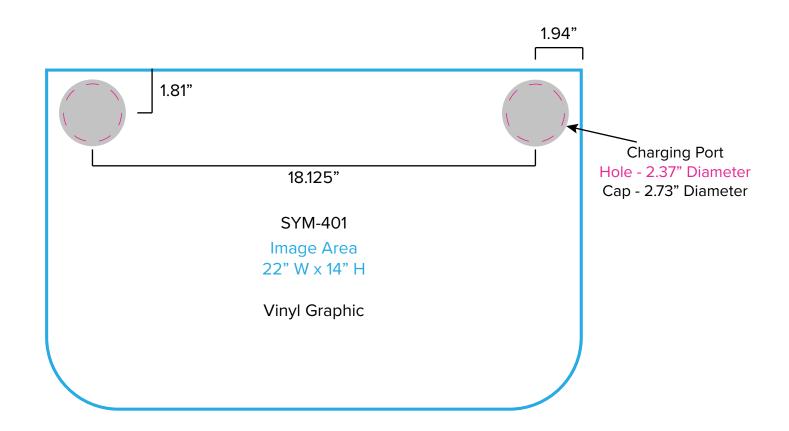

## Graphic Template Hand Sanitizer Stand

NOTE: All Raster Art (jpg, tiff,psd, png, etc.) must be at least 100 dpi at print size.

Standard kits are often customized. Please check with Customer Service to ensure that this template matches your specific job.